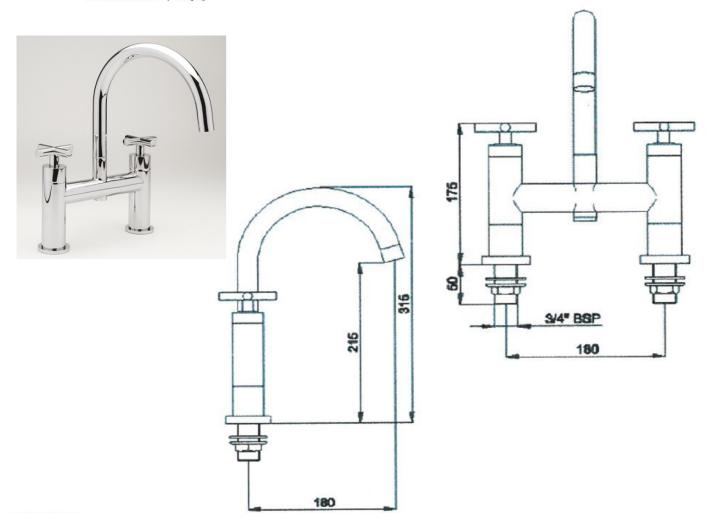

Packaging : PE laminated foam + packaging

AVANT BATH FILLER

AV/404/C

The information contained on this page was correct at the date of issue. Fitting dimensions are provided as a guide only. Some variation may occur due to manufacturing tolerances.