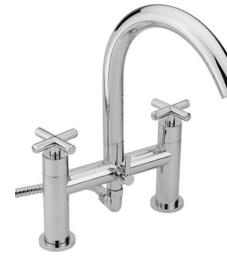

AVANT BATH SHOWER MIXER & NO.1 KIT AV/405/C

The information contained on this page was correct at the date of issue. Fitting dimensions are provided as a guide only. Some variation may occur due to manufacturing tolerances. We pursue a policy of continuing improvement in design and performance of our products and so reserve the right to change specifications without prior notice