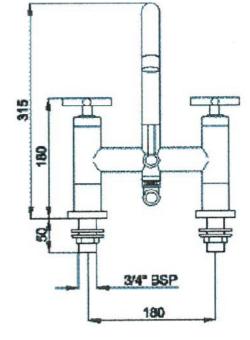

AVANT BATH SHOWER MIXER & NO.1 KIT AV/405/C

The information contained on this page was correct at the date of issue. Fitting dimensions are provided as a guide only. Some variation may occur due to manufacturing tolerances. We pursue a policy of continuing improvement in design and performance of our products and so reserve the right to change specifications without prior notice