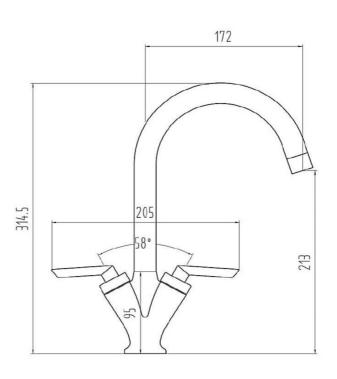

The information contained on this page was correct at the date of issue. Fitting dimensions are provided as a guide only. Some variation may occur due to manufacturing tolerances.