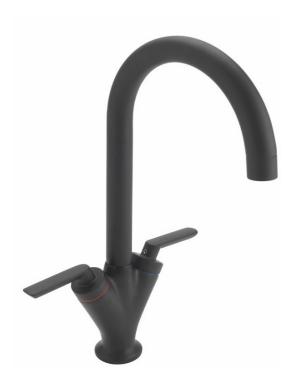

## **TAPS & SHOWERING**

SINK MIXER BLACK

CO/156/B

**CODA LEVER MONOBLOC** 

ConstructionBrass Body (CuZn40Pb18)FinishesChrome plated to BS EN 248

Product Type Contemporary

StandardsComplies with BS5412, BS EN200CertificationManufactured to comply with WRASCartridge1/4 Turn 1/2" Ceramic Disc ValvesFittingM10 x 15mm flexible connection pipes