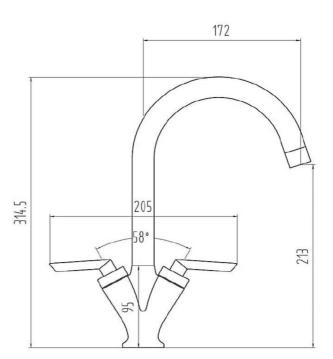

Guarantee 10 years against manufacturing faults (excluding serviceable parts).

3 years serviceable parts, 1 year on Black or Nickle plating

CODA LEVER MONOBLOC SINK MIXER NICKLE CO/156/N

The information contained on this page was correct at the date of issue. Fitting dimensions are provided as a guide only. Some variation may occur due to manufacturing tolerances.