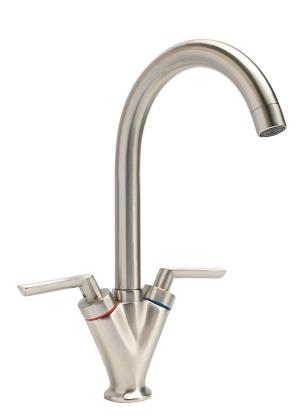

Guarantee 10 years against manufacturing faults (excluding serviceable parts).

3 years serviceable parts, 1 year on Black or Nickle plating

CODA LEVER MONOBLOC SINK MIXER NICKLE CO/156/N

The information contained on this page was correct at the date of issue. Fitting dimensions are provided as a guide only. Some variation may occur due to manufacturing tolerances.