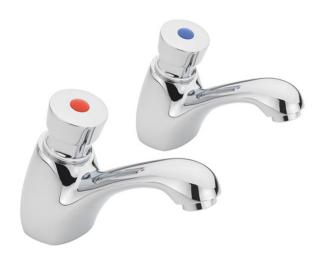

**PR Non Concussive** 

**Basin Taps** 

CO/148/C

The information contained on this page was correct at the date of issue. Fitting dimensions are provided as a guide only. Some variation may occur due to manufacturing tolerances. We pursue a policy of continuing improvement in design and performance of our products and so reserve the right to change specifications without prior notice