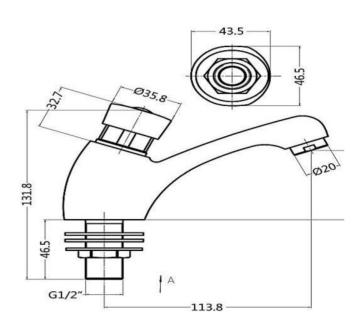

**PR Non Concussive** 

**Basin Taps** 

CO/148/C

The information contained on this page was correct at the date of issue. Fitting dimensions are provided as a guide only. Some variation may occur due to manufacturing tolerances. We pursue a policy of continuing improvement in design and performance of our products and so reserve the right to change specifications without prior notice