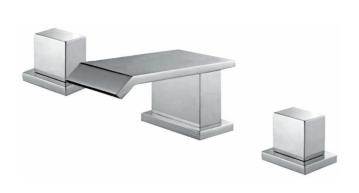

Fitting Brass 3/4" BSP Tails

Packaging 45.5 x 37 x 22cm / carton (4 boxes / carton)

**Guarantee** 10 years against manufacturing faults (excluding serviceable parts).

DAKOTA 3 HOLE BATH FILLER CHROME DA/111/C