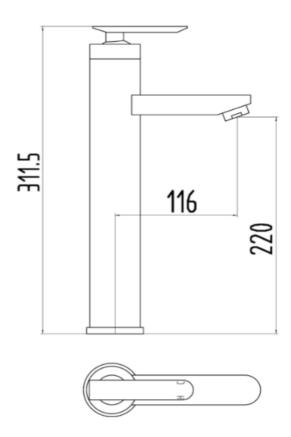

## **TAPS & SHOWERING**

**BASIN MIXER CHROME** 

EC/109/C

**ECLIPSE EXTENDED MONO** 

Construction **Brass Body Finishes** Chrome **Product Type** Contemporary

> Complies with BS5412, BS EN200 Manufactured to comply with WRAS

Cartridge

M10 x 350mm 1/2" BSP Female Flexi Tails **Fitting** 41.5 x 35 x 36cm / carton (10 boxes / carton) **Packaging** 

10 years against manufacturing faults (excluding serviceable parts). Guarantee

Supplied with G 11/4" sprung waste **Additional Information** 