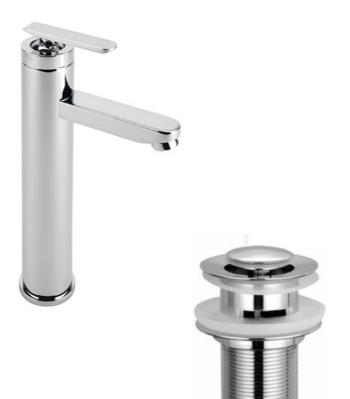

## **TAPS & SHOWERING**

**BASIN MIXER CHROME** 

EC/109/C

**ECLIPSE EXTENDED MONO** 

Construction **Brass Body Finishes** Chrome **Product Type** Contemporary

> Complies with BS5412, BS EN200 Manufactured to comply with WRAS

Cartridge

M10 x 350mm 1/2" BSP Female Flexi Tails **Fitting** 41.5 x 35 x 36cm / carton (10 boxes / carton) **Packaging** 

10 years against manufacturing faults (excluding serviceable parts). Guarantee

Supplied with G 11/4" sprung waste **Additional Information** 