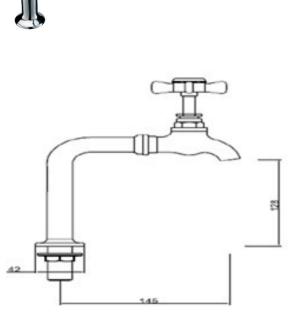

## **TAPS & SHOWERING**

CHURCHMAN BIB TAPS

**AND STANDS CHROME** 

CH/155/C

Construction Finish Style Brass Body, Brass Handle Chrome Traditional

Connection inlet1/2" BSPCartridgeStandard TurnGuarantee10years on chrome finish, 3 years serviceable parts

Suarantee 10years on chrome finish, 3 years serviceable parts

The information contained on this page was correct at the date of issue. Fitting dimensions are provided as a guide only. Some variation may occur due to manufacturing tolerances. We pursue a policy of continuing improvement in design and performance of our products and so reserve the right to change specifications without prior notice