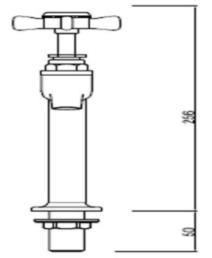

## **TAPS & SHOWERING**

CHURCHMAN BIB TAPS

**AND STANDS CHROME** 

CH/155/C

Construction Finish Style Brass Body, Brass Handle Chrome Traditional

Connection inlet1/2" BSPCartridgeStandard TurnGuarantee10years on chrome finish, 3 years serviceable parts

Suarantee 10years on chrome finish, 3 years serviceable parts

The information contained on this page was correct at the date of issue. Fitting dimensions are provided as a guide only. Some variation may occur due to manufacturing tolerances. We pursue a policy of continuing improvement in design and performance of our products and so reserve the right to change specifications without prior notice