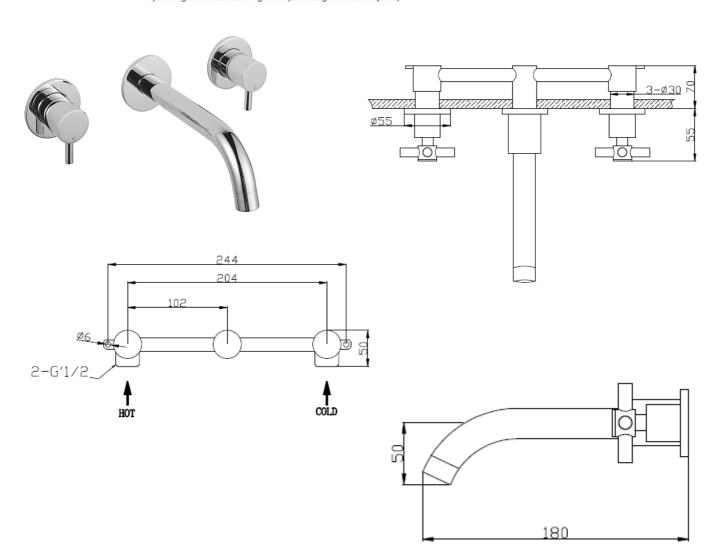

Certification

Cartridge 1/4 Turn 1/2" Ceramic Disc Valves

Aerator Neoperl Aerator

Fitting EZ-BOX - Inlet G½", Outlet G½"

Packaging 40.5 x 38.5 x 62cm / carton (5 boxes / carton); Box size: 60x37x6cm,

weight: 3.47kg/pcs

Guarantee 10 years against manufacturing faults (excluding serviceable parts).

ERGO LEVER W/MOUNTED

3 HOLE BASIN MIXER

EL/207/C

The information contained on this page was correct at the date of issue. Fitting dimensions are provided as a guide only. Some variation may occur due to manufacturing tolerances.