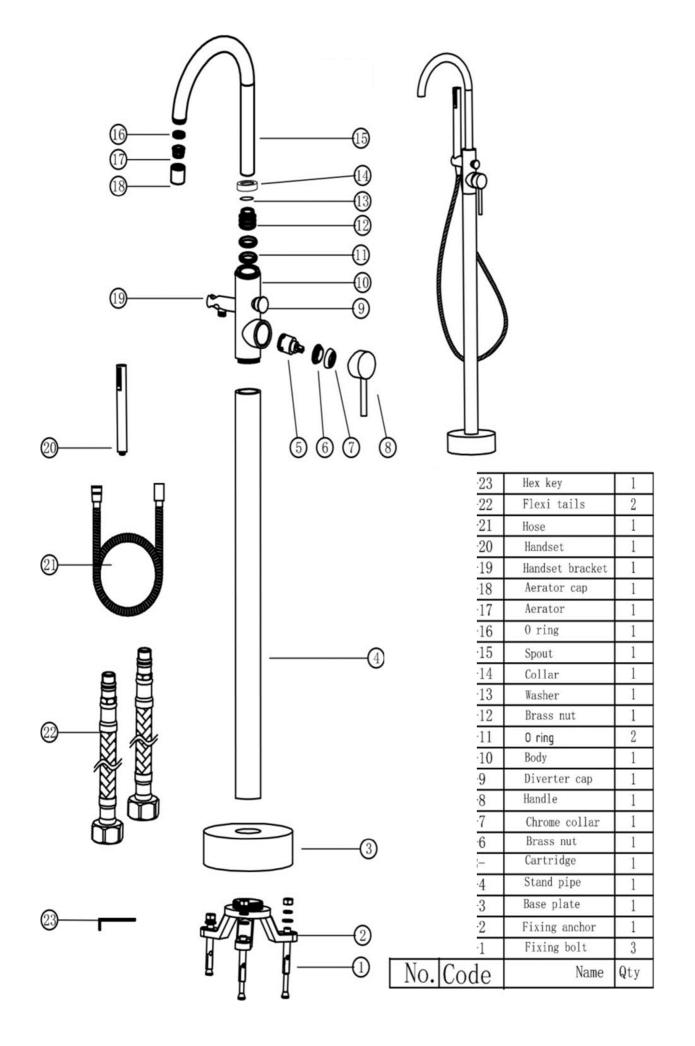

Complies with BS5412, BS EN200

Aerator spout 40mm Ceramic disc cartridge Brass 3/4" BSP 94.5 x 34.5 x 40cm / carton (4 boxes / carton) 10 years against manufacturing faults (excluding serviceable parts). Supplied ABS handset & 1.5m SS304 shower hose



The information contained on this page was correct at the date of issue. Fitting dimensions are provided as a guide only. Some variation may occur due to manufacturing tolerances. We pursue a policy of continuing improvement in design and performance of our products and so reserve the right to change specifications without prior notice

### FOR FURTHER ADVICE PLEASE CONTACT :-

SAGITTARIUS LTD UNIT 1 LOWER VICTORIA STREET—CHADDERTON—OLDHAM—OL9 9TU TEL:0616 6202029 EMAIL:TECHNICAL@SAGITTARIUSTAPS.CO.UK

## EXPLOADED PARTS DRAWING EL/214/C