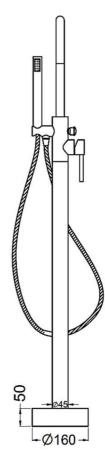

# **TAPS & SHOWERING**

**ERGO FLOOR MOUNTED** 

**BSM CHROME** 

EL/214/C

#### Construction

Finishes Product Type Water Pressure

Standards Certification Aerator Cartridge Fitting Packaging Guarantee Additional Information Brass Body CuZn40Pb2, EN CW617N (equivalent to BS CZ122); zinc alloy handle Chrome plated to BS EN 248 Contemporary Min. 1.0 bar, Max. 6.0 bar

Complies with BS5412, BS EN200

Aerator spout 40mm Ceramic disc cartridge Brass 3/4" BSP 94.5 x 34.5 x 40cm / carton (4 boxes / carton) 10 years against manufacturing faults (excluding serviceable parts). Supplied ABS handset & 1.5m SS304 shower hose