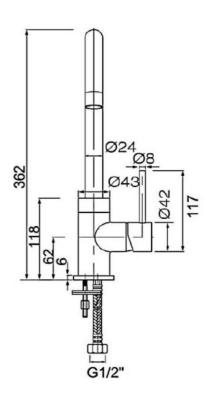

## **TAPS & SHOWERING**

EL/155/C

**ERGO LEVER MONOBLOC** 

SINK SIDE LEVER CHROME

Construction **Finishes** 

Brass Body (CuZn40Pb18) Chrome plated to BS EN 248

**Product Type** Contemporary

**Standards** Certification Cartridge

Complies with BS5412, BS EN200 Manufactured to comply with WRAS 35mm Ceramic disc cartridge

M10 x 15mm flexible connection pipes **Fitting Packaging** 

10 years against manufacturing faults (excluding serviceable parts). Guarantee