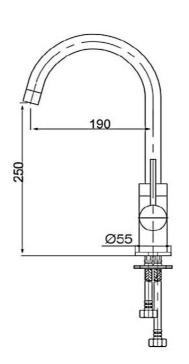

## **TAPS & SHOWERING**

EL/155/C

**ERGO LEVER MONOBLOC** 

SINK SIDE LEVER CHROME

Construction **Finishes** 

Brass Body (CuZn40Pb18) Chrome plated to BS EN 248

**Product Type** Contemporary

**Standards** Certification Cartridge

Complies with BS5412, BS EN200 Manufactured to comply with WRAS 35mm Ceramic disc cartridge

M10 x 15mm flexible connection pipes **Fitting Packaging** 

10 years against manufacturing faults (excluding serviceable parts). Guarantee