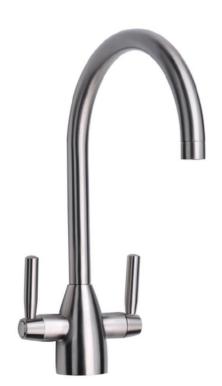

## **TAPS & SHOWERING**

**FORME KITCHEN** 

ConstructionBrass Body (CuZn40Pb18)FinishesChrome plated to BS EN 248

Product Type Contemporary

StandardsComplies with BS5412, BS EN200CertificationManufactured to comply with WRASCartridge1/4 Turn 3/4" Ceramic Disc ValvesFittingM10 x 15mm flexible connection pipesPackaging42.5 x 30.5 x 66cm / carton (8 boxes / cart I)