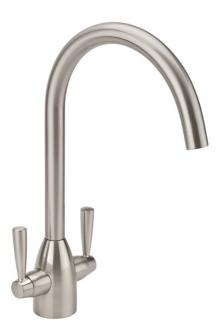

FORME KITCHEN MIXER BRUSHED NICKEL FR/152/N

The information contained on this page was correct at the date of issue. Fitting dimensions are provided as a guide only. Some variation may occur due to manufacturing tolerances. We pursue a policy of continuing improvement in design and performance of our products and so reserve the right to change specifications without prior notice