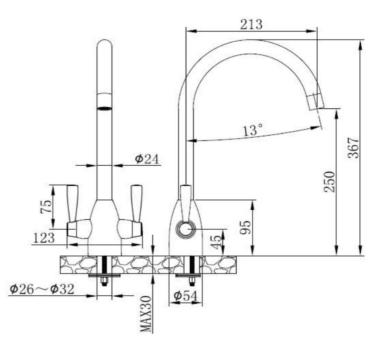

## **TAPS & SHOWERING**

Construction Finishes Product Type Brass Body (CuZn40Pb18) Chrome plated to BS EN 248 Contemporary

Standards Certification Cartridge Fitting Packaging Guarantee Complies with BS5412, BS EN200 Manufactured to comply with WRAS 1/4 Turn 3/4" Ceramic Disc Valves M10 x 15mm flexible connection pipes 42.5 x 30.5 x 66cm / carton (8 boxes / carton) 10 years against manufacturing faults (excluding serviceable parts).

FORME KITCHEN MIXER BRUSHED NICKEL FR/152/N

The information contained on this page was correct at the date of issue. Fitting dimensions are provided as a guide only. Some variation may occur due to manufacturing tolerances. We pursue a policy of continuing improvement in design and performance of our products and so reserve the right to change specifications without prior notice