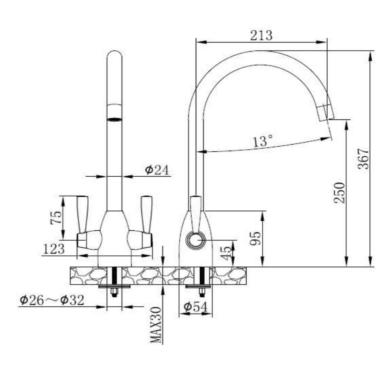

**Guarantee** 10 years against manufacturing faults (excluding serviceable parts).

The information contained on this page was correct at the date of issue. Fitting dimensions are provided as a guide only. Some variation may occur due to manufacturing tolerances.