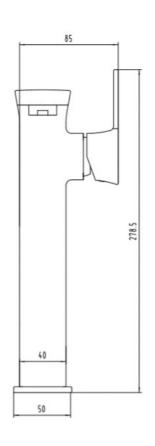

Ceramic Disc Cartridge

Fitting UK: M10 x 350mm ½" BSP Female Flexi Tails .

Packaging Spout Aerator

Guarantee

Additional Information 10 years against manufacturing faults (excluding serviceable parts).