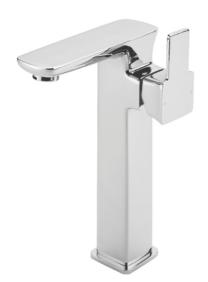

## **TAPS & SHOWERING**

**MIXER CHROME** 

GR/109/C

**GRAMERCY EXT MONO BASIN** 

Finishes Chrome plated to BS EN 248

Product Type Contemporary

Standards Complies with BS6920, BS EN200

Certification Cartridge