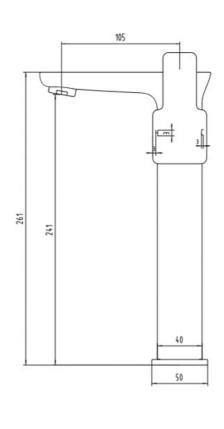

Ceramic Disc Cartridge

Fitting UK: M10 x 350mm ½" BSP Female Flexi Tails .

Packaging Spout Aerator

Guarantee

Additional Information 10 years against manufacturing faults (excluding serviceable parts).