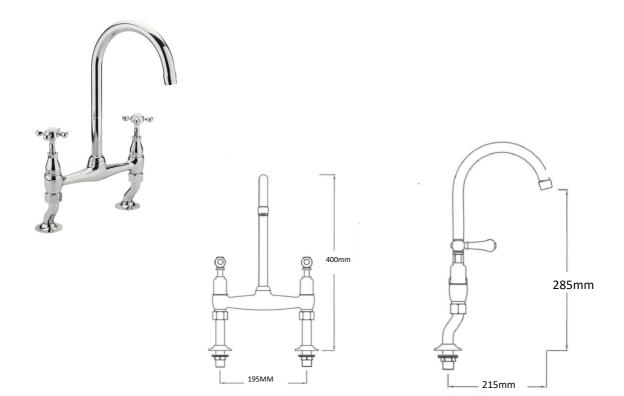

KE/550/C

Cranked legs can rotate inwards/outwards from 145mm (min) to 255mm (max)

The information contained on this page was correct at the date of issue. Fitting dimensions are provided as a guide only. Some variation may occur due to manufacturing tolerances. We pursue a policy of continuing improvement in design and performance of our products and so reserve the right to change specifications without prior notice