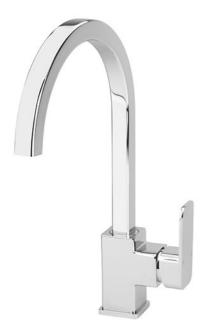

Aerator Laminar

Packaging 59 x 47.5 x 27.5cm / carton (8 boxes / carton)

**Guarantee** 10 years against manufacturing faults (excluding serviceable parts).

MONACO MONOBLOCK
SINK MIXER CHROME
MO/154/C

The information contained on this page was correct at the date of issue. Fitting dimensions are provided as a guide only. Some variation may occur due to manufacturing tolerances.