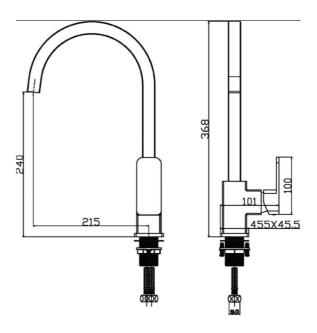

Aerator Laminar

Packaging 59 x 47.5 x 27.5cm / carton (8 boxes / carton)

**Guarantee** 10 years against manufacturing faults (excluding serviceable parts).

MONACO MONOBLOCK
SINK MIXER CHROME
MO/154/C

The information contained on this page was correct at the date of issue. Fitting dimensions are provided as a guide only. Some variation may occur due to manufacturing tolerances.