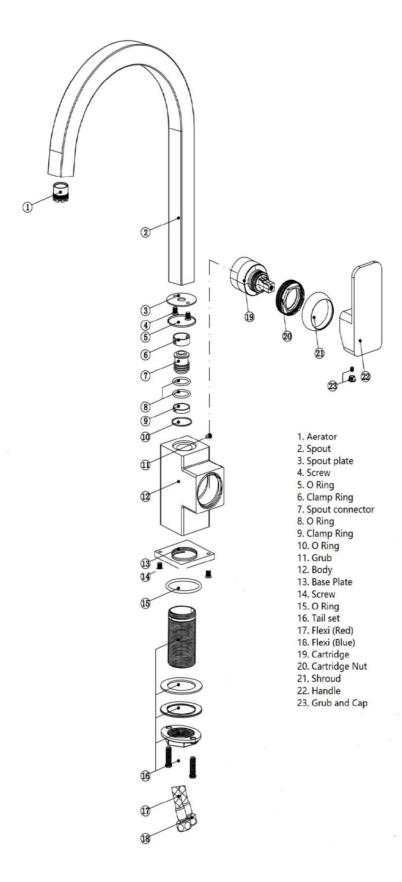

## Exploded parts drawing of the MO/154/C

The information contained on this page was correct at the date of issue. Fitting dimensions are provided as a guide only. Some variation may occur due to manufacturing tolerances.