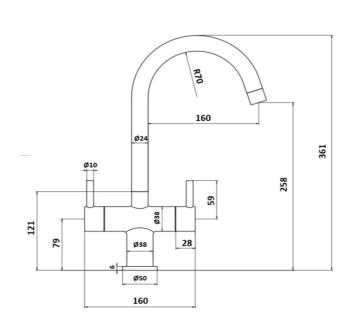

Additional Information 360° Swivel Spout

The information contained on this page was correct at the date of issue. Fitting dimensions are provided as a guide only. Some variation may occur due to manufacturing tolerances.