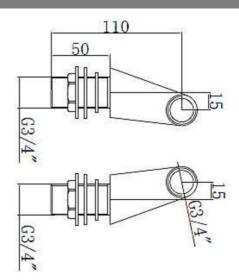

## SAGITTARIUS

**TAPS & SHOWERING** 

THERMO BSM CHROME

QU/198/C

QUESTFLOW DECK MOUNTED

Construction Finishes Product Type Brass Body (CuZn38Pb18) Chrome plated to BS EN 248 Contemporary

Standards Certification Cartridge Fitting Packaging Guarantee Additional Information Complies with BSEN 1111 Manufactured to comply with TMV2 Thermostatic Brass ¾" BSP tails 41.5 x 35 x 41cm / carton (10 boxes / carton) 10 years against manufacturing faults (excluding serviceable parts). 1.Temperature: Pre-set 38°C, with push button override to 48°C. 2.Automatic shut off in the event of hot or cold water supply failure.

The information contained on this page was correct at the date of issue. Fitting dimensions are provided as a guide only. Some variation may occur due to manufacturing tolerances. We pursue a policy of continuing improvement in design and performance of our products and so reserve the right to change specifications without prior notice