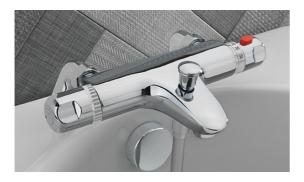

## SAGITTARIUS

**TAPS & SHOWERING** 

THERMO BSM CHROME

QU/198/C

QUESTFLOW DECK MOUNTED

Construction Finishes Product Type Brass Body (CuZn38Pb18) Chrome plated to BS EN 248 Contemporary

Standards Certification Cartridge Fitting Packaging Guarantee Additional Information Complies with BSEN 1111 Manufactured to comply with TMV2 Thermostatic Brass ¾" BSP tails 41.5 x 35 x 41cm / carton (10 boxes / carton) 10 years against manufacturing faults (excluding serviceable parts). 1.Temperature: Pre-set 38°C, with push button override to 48°C. 2.Automatic shut off in the event of hot or cold water supply failure.