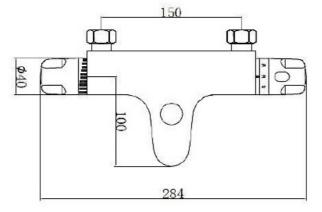

## SAGITTARIUS

**TAPS & SHOWERING** 

THERMO BSM CHROME

QU/198/C

QUESTFLOW DECK MOUNTED

Construction Finishes Product Type Brass Body (CuZn38Pb18) Chrome plated to BS EN 248 Contemporary

Standards Certification Cartridge Fitting Packaging Guarantee Additional Information Complies with BSEN 1111 Manufactured to comply with TMV2 Thermostatic Brass ¾" BSP tails 41.5 x 35 x 41cm / carton (10 boxes / carton) 10 years against manufacturing faults (excluding serviceable parts). 1.Temperature: Pre-set 38°C, with push button override to 48°C. 2.Automatic shut off in the event of hot or cold water supply failure.

The information contained on this page was correct at the date of issue. Fitting dimensions are provided as a guide only. Some variation may occur due to manufacturing tolerances. We pursue a policy of continuing improvement in design and performance of our products and so reserve the right to change specifications without prior notice