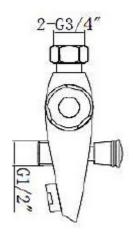

## SAGITTARIUS

**TAPS & SHOWERING** 

THERMO BSM CHROME

QU/198/C

QUESTFLOW DECK MOUNTED

Construction Finishes Product Type Brass Body (CuZn38Pb18) Chrome plated to BS EN 248 Contemporary

Standards Certification Cartridge Fitting Packaging Guarantee Additional Information Complies with BSEN 1111 Manufactured to comply with TMV2 Thermostatic Brass ¾" BSP tails 41.5 x 35 x 41cm / carton (10 boxes / carton) 10 years against manufacturing faults (excluding serviceable parts). 1.Temperature: Pre-set 38°C, with push button override to 48°C. 2.Automatic shut off in the event of hot or cold water supply failure.