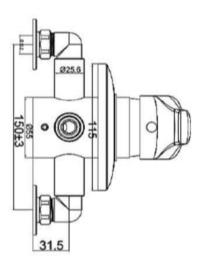

## TREVISON MANUAL SHOWER VALVE SH/169/C

The information contained on this page was correct at the date of issue. Fitting dimensions are provided as a guide only. Some variation may occur due to manufacturing tolerances. We pursue a policy of continuing improvement in design and performance of our products and so reserve the right to change specifications without prior notice