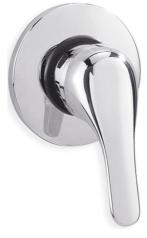

## TREVISON MANUAL SHOWER VALVE SH/169/C

The information contained on this page was correct at the date of issue. Fitting dimensions are provided as a guide only. Some variation may occur due to manufacturing tolerances. We pursue a policy of continuing improvement in design and performance of our products and so reserve the right to change specifications without prior notice