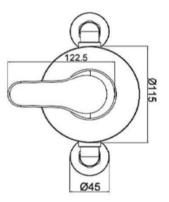

## TREVISON MANUAL SHOWER VALVE SH/169/C

The information contained on this page was correct at the date of issue. Fitting dimensions are provided as a guide only. Some variation may occur due to manufacturing tolerances. We pursue a policy of continuing improvement in design and performance of our products and so reserve the right to change specifications without prior notice