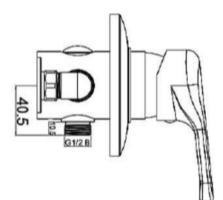

## TREVISON MANUAL SHOWER VALVE SH/169/C

The information contained on this page was correct at the date of issue. Fitting dimensions are provided as a guide only. Some variation may occur due to manufacturing tolerances. We pursue a policy of continuing improvement in design and performance of our products and so reserve the right to change specifications without prior notice