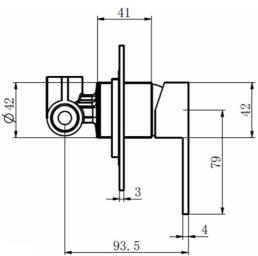

COMO CUBE CONCEALED MANUAL VALVE CHROME SH/369/C

The information contained on this page was correct at the date of issue. Fitting dimensions are provided as a guide only. Some variation may occur due to manufacturing tolerances.