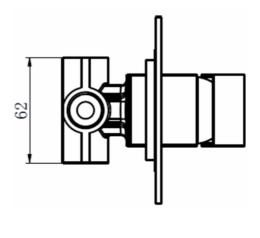

COMO CUBE CONCEALED MANUAL VALVE CHROME SH/369/C

The information contained on this page was correct at the date of issue. Fitting dimensions are provided as a guide only. Some variation may occur due to manufacturing tolerances.