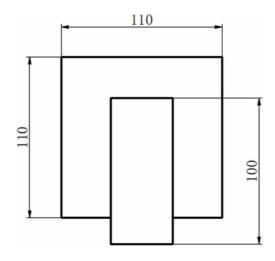

COMO CUBE CONCEALED MANUAL VALVE CHROME SH/369/C

The information contained on this page was correct at the date of issue. Fitting dimensions are provided as a guide only. Some variation may occur due to manufacturing tolerances.