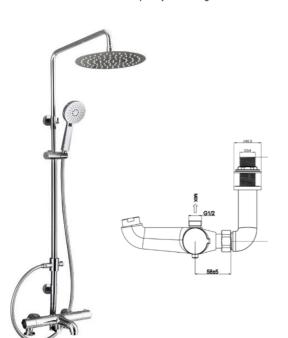

## **TAPS & SHOWERING**

XANDA DECK MOUNTED

THERMO BSM & RIGID KIT

Brass Body CuZn40Pb2, EN CW617N (equivalent to BS CZ122) Construction

Chrome plated to BS EN 248 Finishes

Contemporary **Product Type** 

Complies with BSEN 1111 Standards

Manufactured to comply with TMV2 Certification

Cartridge Thermostatic

Valve Type Ceramic Disc Cartridge

Laminar Aerator

Brass 3/4" BSP tails Fitting

99.5 x 46 x 51cm / carton (4 boxes / carton) **Packaging** 

Guarantee 10 years against manufacturing faults (excluding serviceable parts). 1. Temperature : Pre-set 38oC, with push buttom override to 48°C. **Additional Information** 

2. Automatic shut off in the event of hot or cold water supply failure.

3.Shower head : Chrome , Ø250mm, SS304 Ultra Thin 4.Shower handset : Chrome , 3 mode, ABS

5.Shower hose: PVC,1.5m 6. Telescopic adjustable height shower rail

XA/298/C

The information contained on this page was correct at the date of issue. Fitting dimensions are provided as a guide only. Some variation may occur due to manufacturing tolerances. We pursue a policy of continuing improvement in design and performance of our products and so reserve the right to change specifications without prior notice