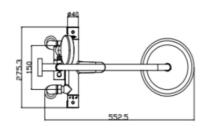

## **TAPS & SHOWERING**

XANDA DECK MOUNTED

THERMO BSM & RIGID KIT

Brass Body CuZn40Pb2, EN CW617N (equivalent to BS CZ122) Construction

Chrome plated to BS EN 248 Finishes

Contemporary **Product Type** 

Complies with BSEN 1111 Standards

Manufactured to comply with TMV2 Certification

Cartridge Thermostatic

Valve Type Ceramic Disc Cartridge

Laminar Aerator

Brass 3/4" BSP tails Fitting

99.5 x 46 x 51cm / carton (4 boxes / carton) **Packaging** 