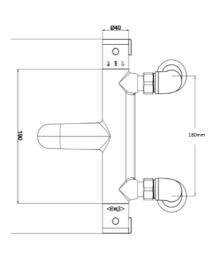

## **TAPS & SHOWERING**

XANDA DECK MOUNTED

THERMO BSM & RIGID KIT

Brass Body CuZn40Pb2, EN CW617N (equivalent to BS CZ122) Construction

Chrome plated to BS EN 248 Finishes

Contemporary **Product Type** 

Complies with BSEN 1111 Standards

Manufactured to comply with TMV2 Certification

Cartridge Thermostatic

Valve Type Ceramic Disc Cartridge

Laminar Aerator

Brass 3/4" BSP tails Fitting

99.5 x 46 x 51cm / carton (4 boxes / carton) **Packaging** 