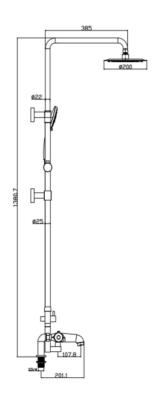

## **TAPS & SHOWERING**

XANDA DECK MOUNTED

THERMO BSM & RIGID KIT

Brass Body CuZn40Pb2, EN CW617N (equivalent to BS CZ122) Construction

Chrome plated to BS EN 248 Finishes

Contemporary **Product Type** 

Complies with BSEN 1111 Standards

Manufactured to comply with TMV2 Certification

Cartridge Thermostatic

Valve Type Ceramic Disc Cartridge

Laminar Aerator

Brass 3/4" BSP tails Fitting

99.5 x 46 x 51cm / carton (4 boxes / carton) **Packaging** 

Guarantee 10 years against manufacturing faults (excluding serviceable parts). 1. Temperature : Pre-set 38oC, with push buttom override to 48°C. **Additional Information** 

2. Automatic shut off in the event of hot or cold water supply failure.

3.Shower head : Chrome , Ø250mm, SS304 Ultra Thin 4.Shower handset : Chrome , 3 mode, ABS

5.Shower hose: PVC,1.5m 6. Telescopic adjustable height shower rail

XA/298/C

The information contained on this page was correct at the date of issue. Fitting dimensions are provided as a guide only. Some variation may occur due to manufacturing tolerances. We pursue a policy of continuing improvement in design and performance of our products and so reserve the right to change specifications without prior notice