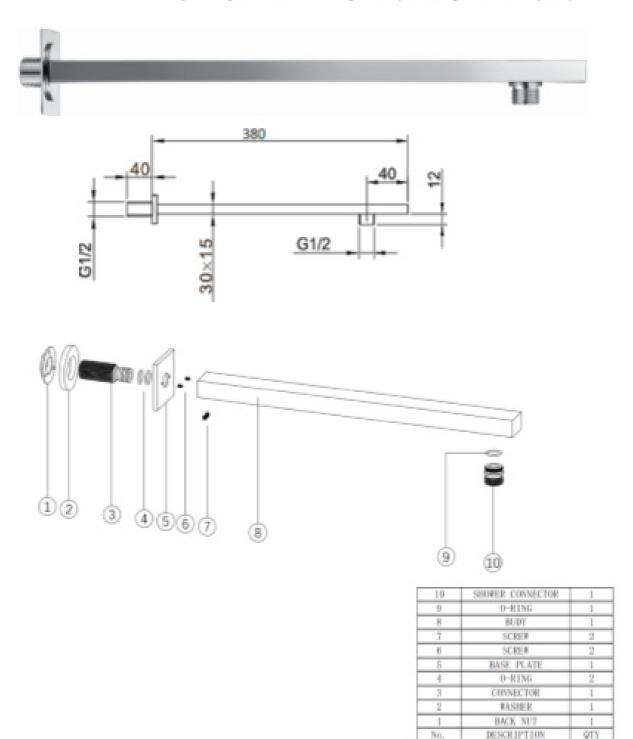

## **TAPS & SHOWERING**

**SQUARE HEAD AND ARM** 

SH/800/C

MORELLA SLIM 200 X200 MM

Finishes Chrome
Product Type Contemporary

Standards -Certification -

 Weight(net)
 0.15kg/piece

 Size
 200 x 200 mm

Fitting G1/2"

Packaging 45.5 x 44 x 40cm / carton (20 boxes / carton)

**Guarantee** 1 year against manufacturing faults (excluding serviceable parts).

Additional Information 1. Swivel connector: Brass

2. Rub-clean rubber nozzle

Construction Brass Body (CuZn38Pb18)
Finishes Chrome plated to BS EN 248

Product Type Contemporary

Plumbing Systems Suitable for all plumbing systems

Certification

Fitting G1/2" BSP

Packaging 73 x 48 x 37cm / carton (50 boxes / carton)