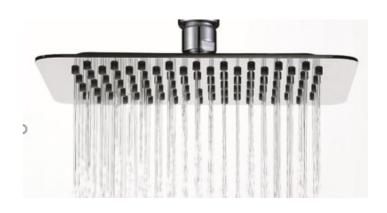

## **TAPS & SHOWERING**

**SQUARE HEAD AND ARM** 

SH/800/C

MORELLA SLIM 200 X200 MM

Finishes Chrome
Product Type Contemporary

Standards -Certification -

 Weight(net)
 0.15kg/piece

 Size
 200 x 200 mm