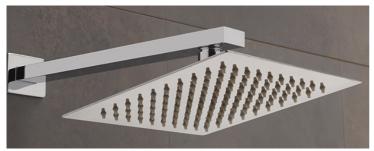

## **TAPS & SHOWERING**

**SQUARE HEAD AND ARM** 

SH/800/C

MORELLA SLIM 200 X200 MM

Finishes Chrome
Product Type Contemporary

Standards -Certification -

 Weight(net)
 0.15kg/piece

 Size
 200 x 200 mm