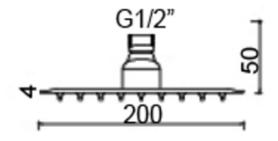

## **TAPS & SHOWERING**

**SQUARE HEAD AND ARM** 

SH/800/C

MORELLA SLIM 200 X200 MM

Finishes Chrome
Product Type Contemporary

Standards -Certification -

 Weight(net)
 0.15kg/piece

 Size
 200 x 200 mm

Fitting G1/2"

Packaging 45.5 x 44 x 40cm / carton (20 boxes / carton)

**Guarantee** 1 year against manufacturing faults (excluding serviceable parts).

Additional Information 1. Swivel connector: Brass

2. Rub-clean rubber nozzle