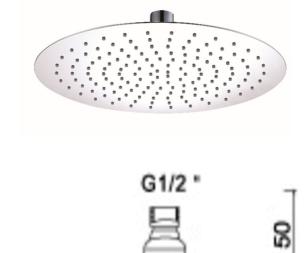

## **TAPS & SHOWERING**

MORELLA 400X400 MM

**HEAD & ARM CHROME** 

Construction Finishes Product Type Stainless steel 304 Chrome Contemporary

Certification Weight(net) Size Fitting Packaging Guarantee Additional Information

- SH/822/C Ø 400 mm G1/2" 44.5 x 42.5 x 37.5cm / carton (5 boxes / carton) 1 year against manufacturing faults (excluding serviceable parts). AeratorInduction; Rub-clean rubber nozzle; Brass Swilvel connector

8 8

ਰ

400

ਚ ਦ

The information contained on this page was correct at the date of issue. Fitting dimensions are provided as a guide only. Some variation may occur due to manufacturing tolerances. We pursue a policy of continuing improvement in design and performance of our products and so reserve the right to change specifications without prior notice