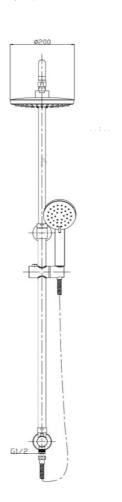

**Packaging** 92 x 40 x 68cm / carton (5 boxes / carton) Guarantee 10 years against manufacturing faults (excluding serviceable parts).

1.Shower head : Chrome , Ø200mm, ABS **Additional Information** 

2.Shower handset: Chrome, ABS, 3 mode 3.Shower hose : Stainless steel ,1.5m & 1.0m

4. Stainless steel adjustable riser rail

TROPIC RIGID RISER

CHROME

SH/675/C

The information contained on this page was correct at the date of issue. Fitting dimensions are provided as a guide only. Some variation may occur due to manufacturing tolerances. We pursue a policy of continuing improvement in design and performance of our products and so reserve the right to change specifications without prior notice