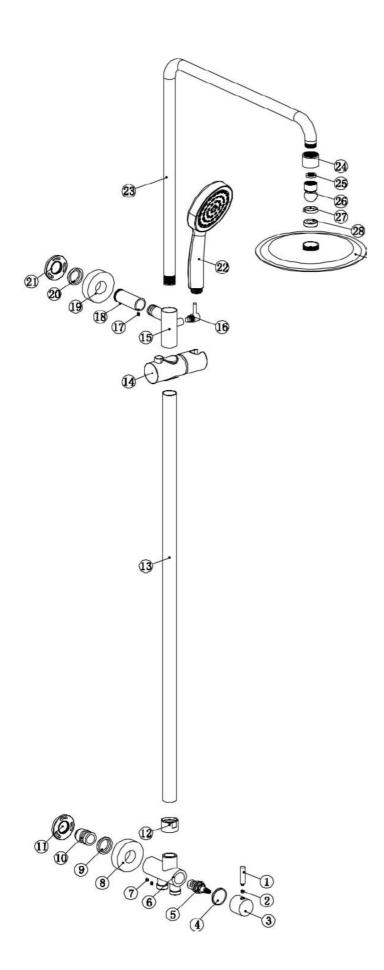

| No | Name              | Qty  |
|----|-------------------|------|
| 29 | Shower head       | 1    |
| 28 | Washer            | 1    |
| 27 | Clamp ring        | 1    |
| 26 | Ball connector    | 1    |
| 25 | Filter            | 1    |
| 24 | Nut               | 1    |
| 23 | Riser Rail        | 1    |
| 22 | Handset           | 1    |
| 21 | Fixing plate      | 1    |
| 20 | O Ring            | 1    |
| 19 | Wall plate        | 1    |
| 18 | Connector         | 1    |
| 17 | Grub              | 1    |
| 16 | Tighting handle   | 1    |
| 15 | Rail connector    | 1    |
| 14 | Handset holder    | 1    |
| 13 | Rail              | 1    |
| 12 | Rail nut          | 1    |
| 11 | Fixing plate      | 1    |
| 10 | Connector         | 1    |
| 9  | O Ring            | 1    |
| 8  | Wall plate        | 1    |
| 7  | Grub              | 2    |
| 6  | Diverter          | 1    |
| 5  | Diverter cartridg | ge 1 |
| 4  | O Ring            | 1    |
| 3  | Handle            | 1    |
| 2  | Grub              | 1    |
| 1  | Handle lever      | 1    |