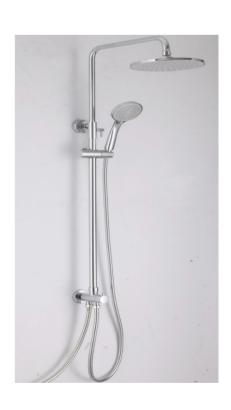

**Packaging** 92 x 40 x 68cm / carton (5 boxes / carton) Guarantee 10 years against manufacturing faults (excluding serviceable parts).

1.Shower head : Chrome , Ø200mm, ABS **Additional Information** 

2.Shower handset: Chrome, ABS, 3 mode 3.Shower hose : Stainless steel ,1.5m & 1.0m

4. Stainless steel adjustable riser rail

TROPIC RIGID RISER

CHROME

SH/675/C

The information contained on this page was correct at the date of issue. Fitting dimensions are provided as a guide only. Some variation may occur due to manufacturing tolerances. We pursue a policy of continuing improvement in design and performance of our products and so reserve the right to change specifications without prior notice