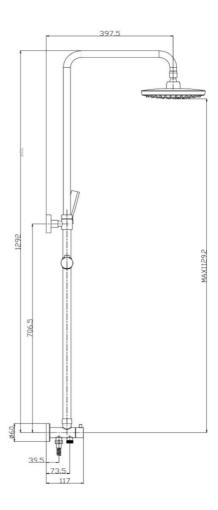

**Packaging** 92 x 40 x 68cm / carton (5 boxes / carton) Guarantee 10 years against manufacturing faults (excluding serviceable parts).

1.Shower head : Chrome , Ø200mm, ABS **Additional Information** 

2.Shower handset: Chrome, ABS, 3 mode 3.Shower hose : Stainless steel ,1.5m & 1.0m

4. Stainless steel adjustable riser rail

TROPIC RIGID RISER

CHROME

SH/675/C

The information contained on this page was correct at the date of issue. Fitting dimensions are provided as a guide only. Some variation may occur due to manufacturing tolerances. We pursue a policy of continuing improvement in design and performance of our products and so reserve the right to change specifications without prior notice