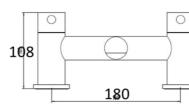

### Construction

Finishes Product Type Water Pressure Plumbing Systems Standards

Cartridge Aerator Fitting Packaging Guarantee

Brass Body CuZn40Pb2, EN CW617N (equivalent to BS CZ122) Zinc alloy Handle Chrome plated to BS EN 248 Contemporary Min. 0.1 bar, Max. 6.0 bar Suitable for all plumbing systems Complies with BS5412, BS EN200

1/4 Turn 3/4" Ceramic Disc Valves Aerator spout Brass 3/4" BSP Tails 49.5x41.5x33cm / carton (8 boxes / carton), Weight: 1.74kg/box 10 years against manufacturing faults (excluding serviceable parts).