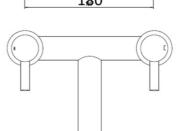

# **TAPS & SHOWERING**

PIAZA BATH FILLER

**CHROME** 

PI/104/C

### Construction

Finishes Product Type Water Pressure Plumbing Systems Standards

Cartridge Aerator Fitting Packaging Guarantee

Brass Body CuZn40Pb2, EN CW617N (equivalent to BS CZ122) Zinc alloy Handle Chrome plated to BS EN 248 Contemporary Min. 0.1 bar, Max. 6.0 bar Suitable for all plumbing systems Complies with BS5412, BS EN200

1/4 Turn 3/4" Ceramic Disc Valves Aerator spout Brass 3/4" BSP Tails 49.5x41.5x33cm / carton (8 boxes / carton), Weight: 1.74kg/box 10 years against manufacturing faults (excluding serviceable parts).









0





## Flow Rates (Litres per minute)

| System Pressure | 0.1 Bar | 0.2 Bar | 0.3 Bar | 0.5 Bar | 1.0 Bar | 1.5 Bar | 2.0 Bar | 3.0 Bar | 4.0 Bar | 5.0 Bar |
|-----------------|---------|---------|---------|---------|---------|---------|---------|---------|---------|---------|
| PI/104/C        | 8.52    | 8.65    | -       | 10.30   | 11.90   | 13.80   | 15.30   | 19.00   | -       | -       |

The information contained on this page was correct at the date of issue. Fitting dimensions are provided as a guide only. Some variation may occur due to manufacturing tolerances. We pursue a policy of continuing improvement in design and performance of our products and so reserve the right to change specifications without prior notice

## FOR FURTHER ADVICE PLEASE CONTACT :-

SAGITTARIUS LTD UNIT 1