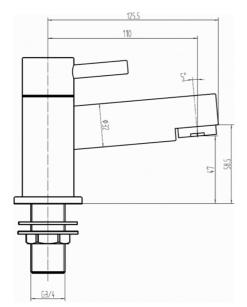

### Construction

Finishes Product Type Water Pressure Plumbing Systems Standards

Cartridge Aerator Fitting Packaging Guarantee

Brass Body CuZn40Pb2, EN CW617N (equivalent to BS CZ122) Zinc alloy Handle Chrome plated to BS EN 248 Contemporary Min. 0.1 bar, Max. 6.0 bar Suitable for all plumbing systems Complies with BS5412, BS EN200

1/4 Turn 3/4" Ceramic Disc Valves Aerator spout Brass 3/4" BSP Tails 49.5x41.5x33cm / carton (8 boxes / carton), Weight: 1.74kg/box 10 years against manufacturing faults (excluding serviceable parts).