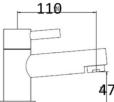

### Construction

Finishes Product Type Water Pressure Plumbing Systems Standards

Cartridge Aerator Fitting Packaging Guarantee

Brass Body CuZn40Pb2, EN CW617N (equivalent to BS CZ122) Zinc alloy Handle Chrome plated to BS EN 248 Contemporary Min. 0.1 bar, Max. 6.0 bar Suitable for all plumbing systems Complies with BS5412, BS EN200

1/4 Turn 3/4" Ceramic Disc Valves Aerator spout Brass 3/4" BSP Tails 49.5x41.5x33cm / carton (8 boxes / carton), Weight: 1.74kg/box 10 years against manufacturing faults (excluding serviceable parts).