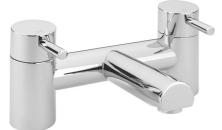

# **TAPS & SHOWERING**

PIAZA BATH FILLER

**CHROME** 

PI/104/C

### Construction

Finishes Product Type Water Pressure Plumbing Systems Standards

Cartridge Aerator Fitting Packaging Guarantee

Brass Body CuZn40Pb2, EN CW617N (equivalent to BS CZ122) Zinc alloy Handle Chrome plated to BS EN 248 Contemporary Min. 0.1 bar, Max. 6.0 bar Suitable for all plumbing systems Complies with BS5412, BS EN200

1/4 Turn 3/4" Ceramic Disc Valves Aerator spout Brass 3/4" BSP Tails 49.5x41.5x33cm / carton (8 boxes / carton), Weight: 1.74kg/box 10 years against manufacturing faults (excluding serviceable parts).