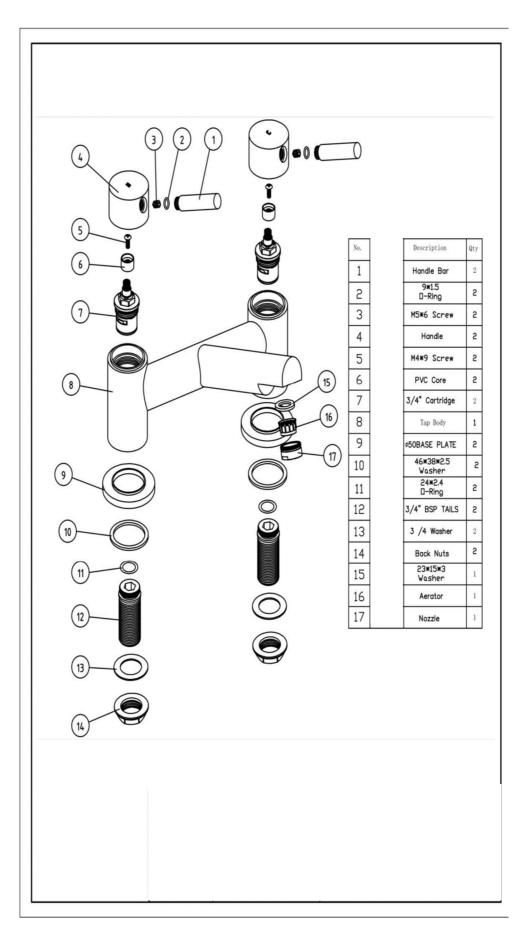

### Construction

Finishes Product Type Water Pressure Plumbing Systems Standards

Cartridge Aerator Fitting Packaging Guarantee

Brass Body CuZn40Pb2, EN CW617N (equivalent to BS CZ122) Zinc alloy Handle Chrome plated to BS EN 248 Contemporary Min. 0.1 bar, Max. 6.0 bar Suitable for all plumbing systems Complies with BS5412, BS EN200

1/4 Turn 3/4" Ceramic Disc Valves Aerator spout Brass 3/4" BSP Tails 49.5x41.5x33cm / carton (8 boxes / carton), Weight: 1.74kg/box 10 years against manufacturing faults (excluding serviceable parts).