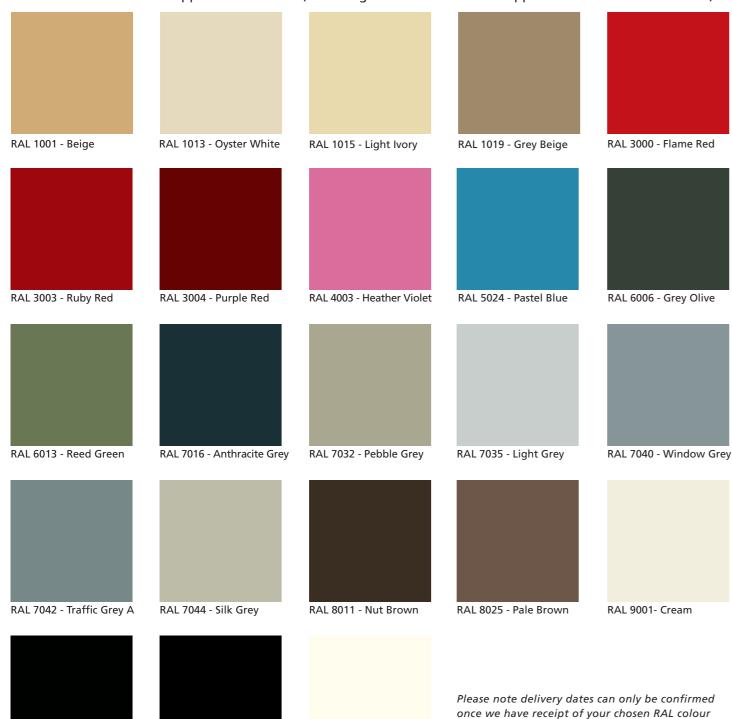

## 23 RAL COLOURS

All white radiator & towel rail ranges are also available in a choice of 23 RAL Colours or one of 10 special finishes (excluding the ARGYLL, TALLIS FUSION, LANARK, CLEVES & BOLEYN towel rails and all electric models)

Your new radiator or towel rail will be painted by our UK based specialists in a long-lasting satin finish. To allow for the colour process, delivery will be up to 10 working days to UK mainland invoice addresses (8 working days for CORNEL (excluding Curved) plus towel rails), offshore islands may take longer where we aim to deliver within 20 working days. For orders of more than 10 radiators please allow an additional 5 working days. 23 popular RAL colours to choose from, painted in a satin sheen finish, similar to eggshell.

For help choosing your finish, colour chips samples are available to order, please contact Customer Services on 01342 306880 or visit supplies4heat.co.uk to order your sample.

## RAL 9016 - Traffic White supplied as standard (excluding the SAXON which is supplied in RAL 9010 as standard).

Please contact Customer Services on 01342 306880 or visit supplies4heat.co.uk to order a colour chip sample.