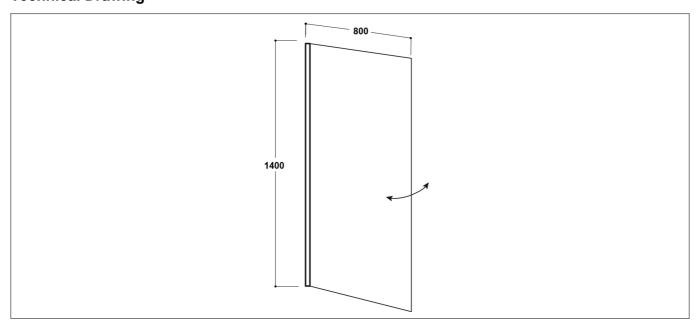

## **Technical Drawing**

## **Specification**

| _                        |                |
|--------------------------|----------------|
| Product Guarantee:       | Lifetime       |
| Barcode:                 | SY-VOD6BS012-N |
| Packaged Weight (kg):    | 19.4 kg        |
| Packaged Length (Metre): | 1.47           |
| Packaged Width (Metre):  | 0.85           |
| Packaged Height (M3):    | 0.065          |
| Material:                | Glass          |
| Adjustment:              | 10             |
| Glass Style:             | Toughened      |
| Glass Thickness:         | 6 mm           |
|                          |                |