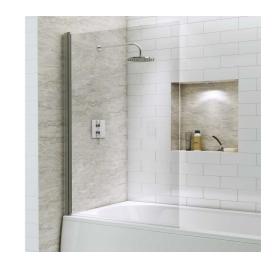

## **Technical Datasheet**

Product Code: SY-VOD6BS012-N

Product Description: Synergy Vodas 6 Square Bath Screen

## **Key Features**

- Sleek lines add an element of style to your bathroom
- Manufactured from high quality 6mm safety glass
- Reverse ability so can be fitted left or right handed
- Features sparkling silver effect on the profile
- Also available with extended screen & towel rail
- Compatible accessories are available in the Synergy range