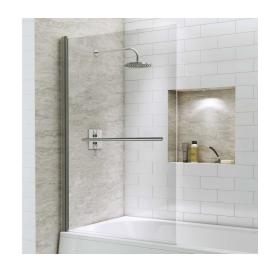

## **Technical Datasheet**

Product Code: SY-VOD6BS015-N

Product Description: Synergy Vodas 6 Square Bath Screen & Towel Rail

## **Key Features**

- Sleek lines add an element of style to your bathroom
- Manufactured from high quality 6mm safety glass
- Reverse ability so can put fitted on either end of the bath
- Features sparkling silver effect on the profile
- Includes towel rail to hang your bathing essentials
- Compatible accessories are available in the Synergy range