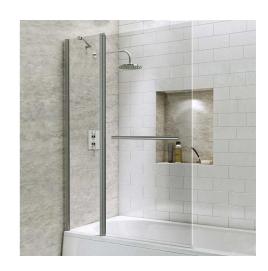

## **Technical Datasheet**

Product Code: SY-VOD6BS019-N

Product Description: Synergy Vodas 6 Radius Bath Screen With Extended Fixed Panel & Towel Rail

## **Key Features**

- Ultra modern curvaceous design with smooth & stylish lines
- Manufactured from high quality 6mm safety glass
- Reverse ability so can be fitted left or right handed
- Features sparkling silver effect on the profile
- Includes 1 fixed panel along with hinged screen
- Towel rail included to hang your bathing essentials
- Compatible accessories are available in the Synergy range