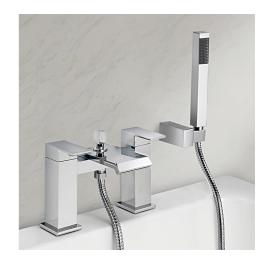

## **Technical Datasheet**

Product Code: SY-Q04-N

Product Description: Synergy Tec Studio Q Bath Shower Mixer

## **Key Features**

- Squared off edges & clean line for a fresh new bathroom
- Manufactured from high quality chrome
- · Coated in a luxury chrome finish
- Features lever control for a flawless level flow
- Includes a waterfall spout for a even flow of water
- Ceramic disc technology for long life & smooth operation
- Comes complete with shower hadnset & hose