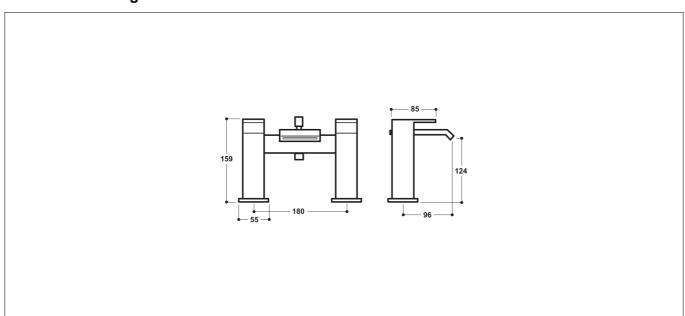

## **Technical Drawing**

## **Specification**

| •                       |                     |
|-------------------------|---------------------|
| Product Guarantee:      | Lifetime            |
| Barcode:                | 7081245432248       |
| Material:               | Brass               |
| Style:                  | Modern              |
| Handle Type:            | Lever               |
| Tap Pressure:           | Low - High Pressure |
| Min Operating Pressure: | 1 Bar               |
| Waste Included:         | No                  |
| Number Of Tap Holes:    | 2                   |
| Projection (mm):        | 96                  |
|                         |                     |