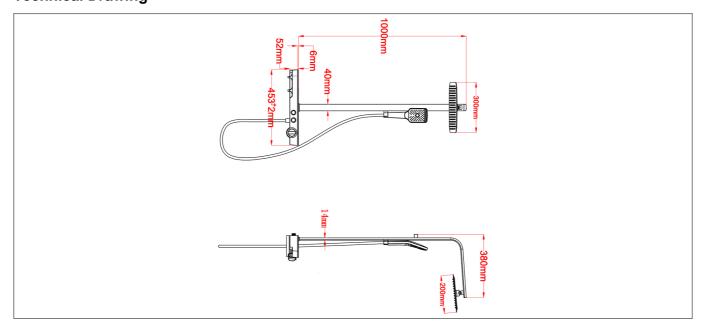

|
|-------------------------|--------------|
| Barcode:                | SY-SF2050B1T |
| Packaged Weight (kg):   | 6.061 kg     |
| Material:               | Steel        |
| Style:                  | Modern       |
| Min Operating Pressure: | 1 Bar        |
| Number Of Outlets:      | 2            |
| Handle Type:            | Push Button  |
| Valve Type:             | Thermostatic |
|                         |              |



## **Key Features**

- Sleek lines add an element of style to your bathroom
- Manufactured from high quality steel
- · Coated in a luxury sleek black finish
- Includes 2 easy function push buttons along with 2 towel hooks
- Ceramic disc technology for long life & smooth operation
- Alternatively available in a luxury chrome finish

## **Technical Drawing**