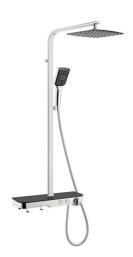

## **Technical Datasheet**

Product Code: SY-SF2050B1T

Product Description: Synergy Mojave Black Thermostatic Shower

## **Key Features**

- Sleek lines add an element of style to your bathroom
- Manufactured from high quality steel
- · Coated in a luxury sleek black finish
- Includes 2 easy function push buttons along with 2 towel hooks
- Ceramic disc technology for long life & smooth operation
- Alternatively available in a luxury chrome finish