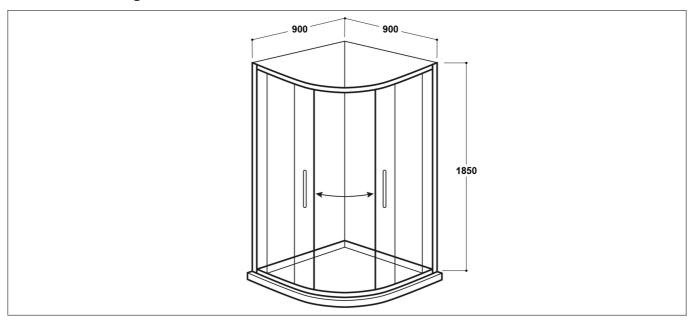

## **Technical Drawing**

Dimensions: All measurements are in millimetres and are subject to normal manufacturing variations