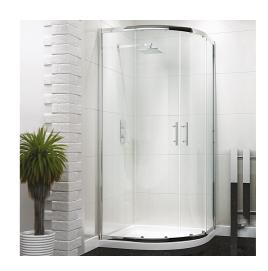

## **Technical Datasheet**

Product Code: SY-VOD6SD002-N

Product Description: Synergy Vodas 6 900 x 900mm 2 Door Quadrant Enclosure

## **Key Features**

- Ultra modern curvaceous design with smooth & stylish lines
- Manufactured from high quality 6mm safety glass (5mm fixed panel)
- Glass is coated in a nano technology preventing limescale
- Framed designs provide more stability & are more watertight
- · Benefits from quality magnetic soft closing seals
- Features quick release double roller for easy access
- Includes chrome plated cover caps & handles