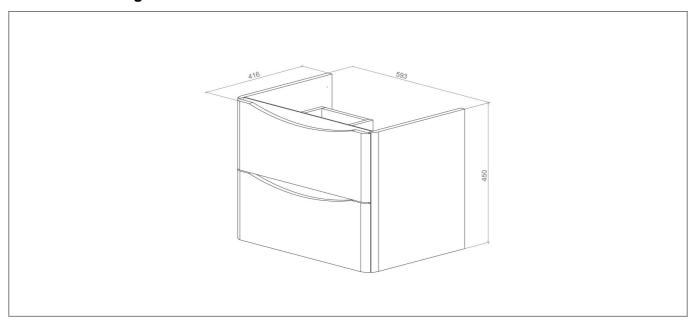

ndle Type:             | Pull     |
| Material:                | MDF      |
| Style:                   | Modern   |
| Product Guarantee:       | Lifetime |
| Barcode:                 | SY-KIE10 |
| Packaged Weight:         | 22.2 kg  |
| Packaged Length (Metre): | 0.49     |
| Packaged Width (Metre):  | 0.63     |
| Packaged Height (Metre): | 0.45     |
|                          |          |



## **Key Features**

- Sleek lines adds an element of style to your bathroom
- Manufactured from high quality MDF
- Features 1 tap hole suitable for mono bath mixers
- Features pull function for a quick & easy access
- · Space saving design ideal for wall mounting
- Alternatively available in a gloss white finish & 900mm
- Matching items are available from the Kiev range

## **Technical Drawing**