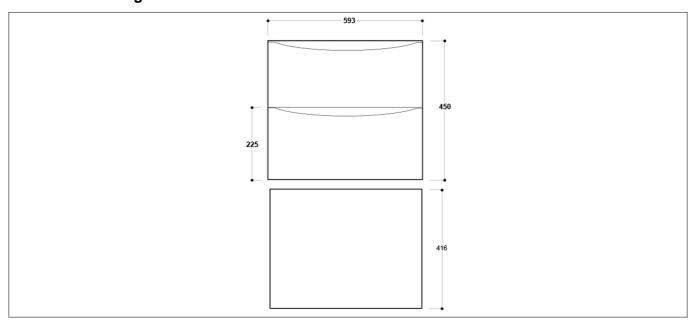

## **Technical Drawing**

Dimensions: All measurements are in millimetres and are subject to normal manufacturing variations