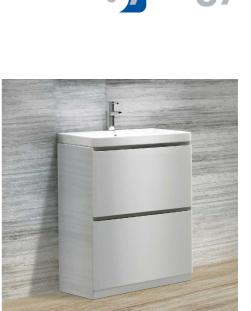

## **Technical Datasheet**

Product Code: SY-BCB354

Product Description: Synergy Linea 2 Drawer White Floor Unit

## **Key Features**

- Sleek lines add an element of style to your bathroom
- Manufactured from high quality materials
- Ideal design to store all your bathroom essentials
- Compatible with 600mm Float/Linea 1 tap hole basin
- · Includes 2 soft close drawers for added safety element
- Matching items are available from this range