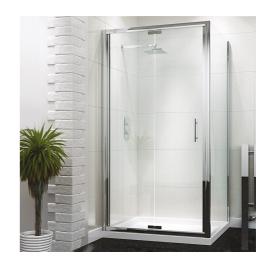

## **Technical Datasheet**

Product Code: SY-VOD6SD034-N

ynergy

Product Description: Synergy Vodas 6 1000mm Bifold Door Enclosure

## **Key Features**

- Sleek lines add an element of style to your bathroom
- Manufactured from high quality 6mm safety glass
- Glass is coated in a nano technology preventing limescale
- Framed designs provide more stability & are more watertight
- · Benefits from high quality magnetic soft closing seals
- Features quick release double roller for easy runner removal
- Suitable for use in wetroom or with a shower tray
- Compatible for use with a power shower