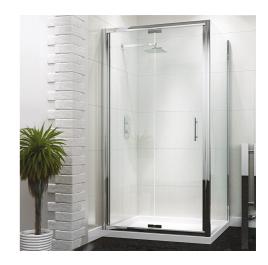

## **Technical Datasheet**

Product Code: SY-VOD6SD032-N

Product Description: Synergy Vodas 6 800mm Bifold Door Enclosure

## **Key Features**

- Sleek lines add an element of style to your bathroom
- Manufactured from high quality 6mm safety glass
- Glass is coated in a nano technology preventing limescale
- Framed designs provide more stability & are more watertight
- · Benefits from high quality magnetic soft closing seals
- Features quick release double roller for easy runner removal
- Suitable for use in wetroom or with a shower tray
- Compatible for use with a power shower