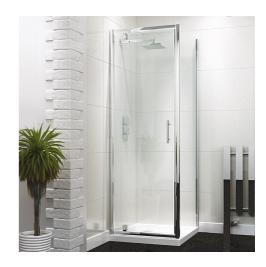

## **Technical Datasheet**

Product Code: SY-VOD6SD043-N

Product Description: Synergy Vodas 6 900mm Pivot Door Enclosure

## **Key Features**

- Sleek lines add an element of style to your bathroom
- Manufactured from high quality 6mm safety glass
- · Features polished chrome profiles for a sparkling finish
- Suitable for use in a wetroom or with a shower tray
- · Benefits from quality magnetic soft closing seals
- Designed specifically for installation within an alcove
- Available in 700, 760, 800 & 900mm