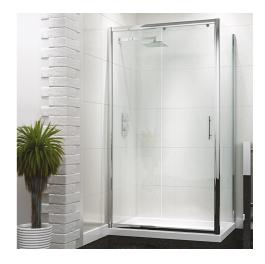

## **Technical Datasheet**

Product Code: SY-VOD6SD076-N

Product Description: Synergy Vodas 6 1300mm Sliding Door Enclosure

## **Key Features**

- Sleek lines add an element of style to your bathroom
- Manufactured from high quality 6mm safety glass
- · Glass is coated in a nano technology preventing limescale
- Benefits from quality magnetic soft closing seals
- Reverse ability enables it to be installed either right or left hand
- · Features quick release double roller for easy access
- Includes chrome plated cover caps & handles
- Compatible for use with a power shower