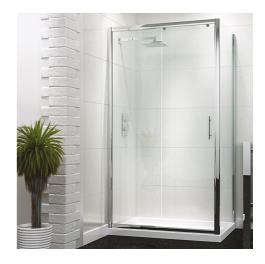

## **Technical Datasheet**

Product Code: SY-VOD6SD077-N

Product Description: Synergy Vodas 6 1500mm Sliding Door Enclosure

## **Key Features**

- Sleek lines add an element of style to your bathroom
- Manufactured from high quality 6mm safety glass
- · Glass is coated in a nano technology preventing limescale
- Benefits from quality magnetic soft closing seals
- Reverse ability enables it to be installed either right or left hand
- · Features quick release double roller for easy access
- Includes chrome plated cover caps & handles
- Compatible for use with a power shower