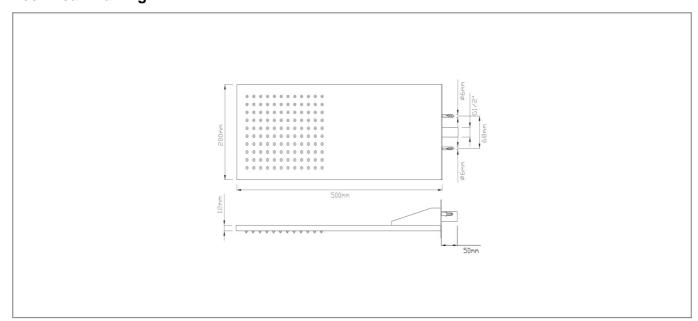

-----|-----------------|
| Material:                | Stainless Steel |
| Style:                   | Modern          |
| Range Name:              | Synergy         |
| Colour:                  | Chrome          |
| Barcode:                 | SY-HEAD505      |
| Packaged Weight (kg):    | 20.5 kg         |
| Packaged Length (Metre): | 0.6             |
| Packaged Width (Metre):  | 0.27            |
| Packaged Height (Metre): | 0.23            |
|                          |                 |



## **Key Features**

- Sleek lines add an element of style to your bathroom
- · Manufactured from quality materials
- · Coated in a luxury chrome finish
- Designed to add that finishing touch to your shower
- Produces a waterfall effect for a refreshing showering experience

## **Technical Drawing**