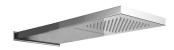

## **Technical Datasheet**

Product Code: SY-HEAD505

Product Description: Synergy Rectangle Wall Fixed 500 x 220 x 31mm Shower Head

## **Key Features**

- Sleek lines add an element of style to your bathroom
- · Manufactured from quality materials
- · Coated in a luxury chrome finish
- Designed to add that finishing touch to your shower
- Produces a waterfall effect for a refreshing showering experience