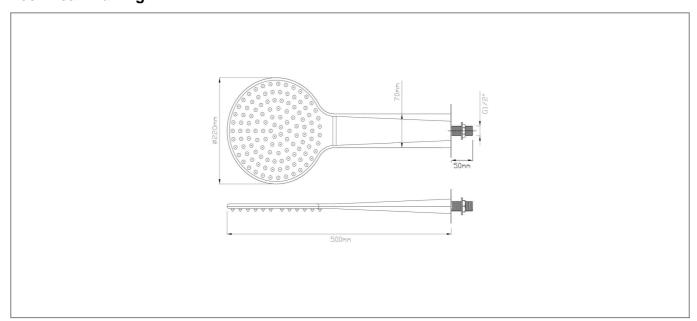

## **Technical Drawing**

## **Technical Datasheet**

Product Code: SY-HEAD506

Product Description: Synergy Round 500 x 220 x 12mm Wall Fixed Shower Head