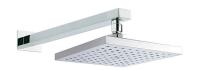

## **Technical Datasheet**

Product Code: SY-SH71-N

Product Description: Synergy Square 200mm Shower Head & 300mm Arm

## **Key Features**

- Sleek lines add an element of style to your bathroom
- Manufactured from high quality brass
- Coated in a luxury chrome finish
- Features a 15 degree ball joint
- Includes easy clean nozzles to avoid limescale build up
- Also available in a stylish round design