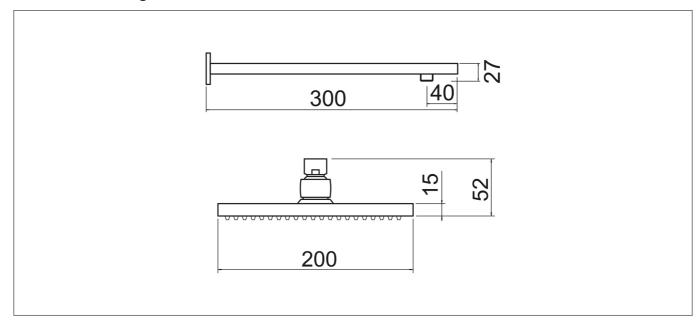

--------------------|-----------|
| Material:                | Brass     |
| Style:                   | Modern    |
| Range Name:              | Synergy   |
| Shape:                   | Square    |
| Colour:                  | Chrome    |
| Barcode:                 | SY-SH71-N |
| Packaged Weight (kg):    | 1.0 kg    |
| Packaged Length (Metre): | 0.22      |
| Packaged Width (Metre):  | 0.22      |
| Packaged Height (Metre): | 0.065     |
|                          |           |



## **Key Features**

- Sleek lines add an element of style to your bathroom
- Manufactured from high quality brass
- Coated in a luxury chrome finish
- Features a 15 degree ball joint
- Includes easy clean nozzles to avoid limescale build up
- Also available in a stylish round design

## **Technical Drawing**