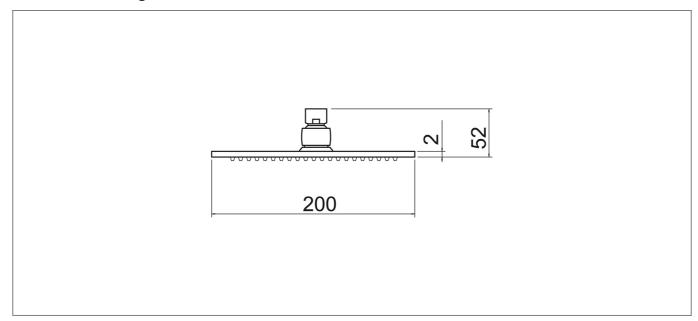

| Modern          |
| Range Name:              | Synergy         |
| Shape:                   | Square          |
| Colour:                  | Chrome          |
| Barcode:                 | 7081242569329   |
| Packaged Weight (kg):    | 1.0 kg          |
| Packaged Length (Metre): | 0.22            |
| Packaged Width (Metre):  | 0.21            |
| Packaged Height (Metre): | 0.075           |
|                          |                 |



## **Key Features**

- Sleek lines add an element of style to your bathroom
- Manufactured from high quality stainless steel
- · Coated in a luxury chrome finish
- Designed to add that finishing touch to your shower
- Other styles & colours are available to choose from at Synergy
- Alternatively available in 250 & 300mm

## **Technical Drawing**