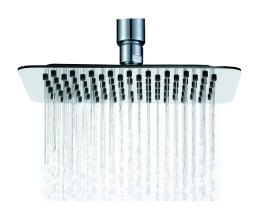

## **Technical Datasheet**

Product Code: SY-SHD2525

Product Description: Synergy 250mm Ultraslim Square Shower Head

## **Key Features**

- Sleek lines add an element of style to your bathroom
- Manufactured from high quality stainless steel
- · Coated in a luxury chrome finish
- Designed to add that finishing touch to your shower
- Other styles & colours are available to choose from at Synergy