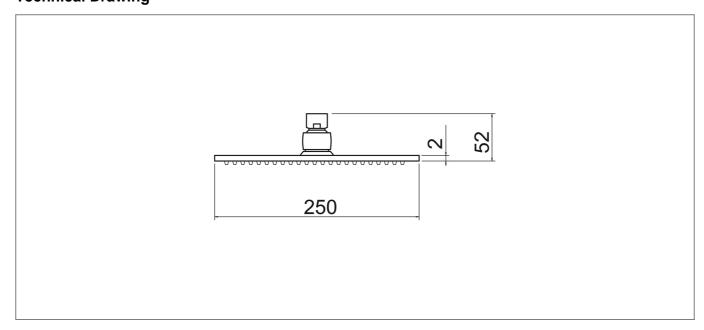

Stainless Steel |
| Style:                   | Modern          |
| Range Name:              | Synergy         |
| Shape:                   | Square          |
| Colour:                  | Chrome          |
| Barcode:                 | 7081242440345   |
| Packaged Weight (kg):    | 1.0 kg          |
| Packaged Length (Metre): | 0.275           |
| Packaged Width (Metre):  | 0.265           |
| Packaged Height (Metre): | 0.075           |
|                          |                 |



## **Key Features**

- Sleek lines add an element of style to your bathroom
- Manufactured from high quality stainless steel
- · Coated in a luxury chrome finish
- Designed to add that finishing touch to your shower
- Other styles & colours are available to choose from at Synergy

## **Technical Drawing**