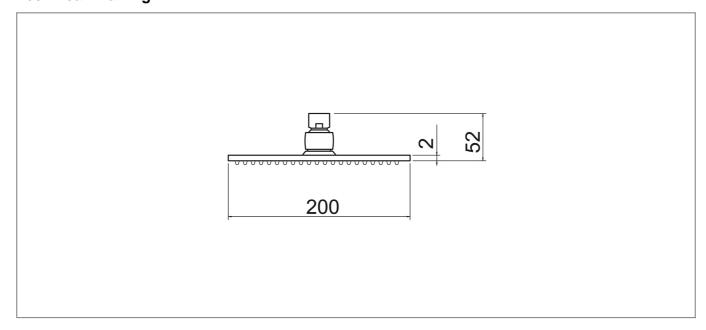

--------------------------|-----------------|
| Material:                | Stainless Steel |
| Style:                   | Modern          |
| Shape:                   | Round           |
| Colour:                  | Chrome          |
| Barcode:                 | 7081249988604   |
| Packaged Weight (kg):    | 1.0 kg          |
| Packaged Length (Metre): | 0.22            |
| Packaged Width (Metre):  | 0.22            |
| Packaged Height (Metre): | 0.065           |
|                          |                 |



## **Key Features**

- Ultra modern curvaceous design with smooth & stylish lines
- Manufactured from high quality stainless steel
- · Coated in a luxury chrome finish
- Designed to add that finishing touch to your shower
- Also available in 250 & 300mm

## **Technical Drawing**