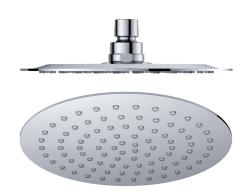

## **Technical Datasheet**

Product Code: SY-SHE2020-N

Product Description: Synergy Round 200mm Ultraslim Shower Head

## **Key Features**

- Ultra modern curvaceous design with smooth & stylish lines
- Manufactured from high quality stainless steel
- · Coated in a luxury chrome finish
- Designed to add that finishing touch to your shower
- Also available in 250 & 300mm