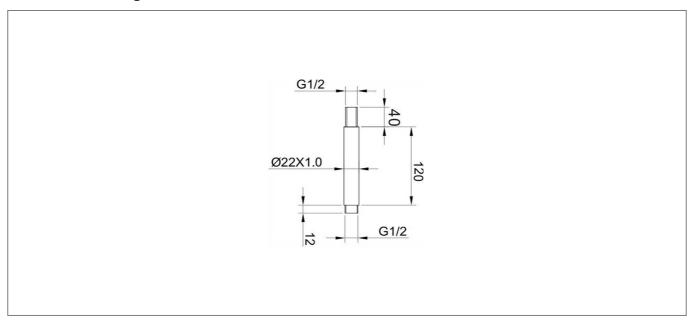

|
| Style:                   | Modern        |
| Range Name:              | Synergy       |
| Shape:                   | Round         |
| Colour:                  | Chrome        |
| Barcode:                 | 7081242841340 |
| Packaged Weight (kg):    | 2 kg          |
| Packaged Length (Metre): | 0.185         |
| Packaged Width (Metre):  | 0.045         |
| Packaged Height (Metre): | 0.06          |
|                          |               |



## **Key Features**

- Ultra modern curvaceous design with smooth & stylish lines
- Manufactured from high quality brass
- · Coated in a luxury chrome finish
- Suitable for use with 8 & 9" shower heads
- Matching brassware is also available in the Synergy range
- Alternatively available in a square design & 250mm

## **Technical Drawing**