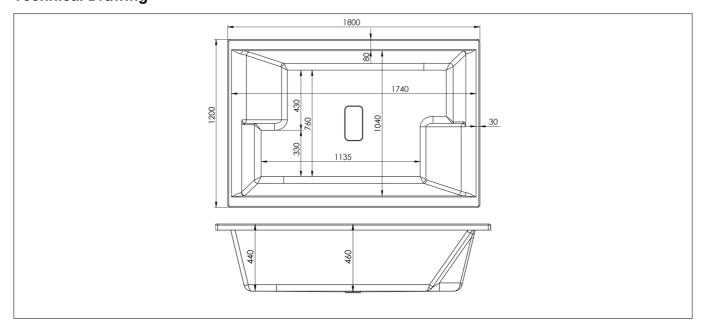

## **Technical Datasheet**

Product Code: SY-PSN13611-N



Product Description: Synergy Berg Duo 1800mm No Tap Holes Double Ended Bath

## **Specification**

| Acrylic        |
|----------------|
| Modern         |
| Rectangular    |
| 0              |
| Not Applicable |
| No             |
| No             |
| 5 mm           |
| Lifetime       |
| 440            |
|                |



## **Key Features**

- Clean, straight lines, uncluttered spaces. Embrace modernistic style from the 20th century
- Manufactured from high quality white acrylic
- Ideal for free standing mixer use but can be drilled if needed
- Features integrated back rests for extra comfort
- Leg set included for a quick & easy installation
- Waste & overflow are available to purchase separately

## **Technical Drawing**