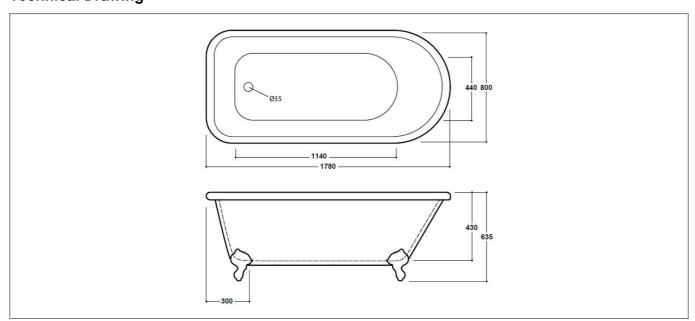

## **Technical Drawing**

## **Specification**

| Material:                | Acrylic     |
|--------------------------|-------------|
| Style:                   | Traditional |
| Shape:                   | Round       |
| Number Of Tap Holes:     | 0           |
| Overflow Included:       | No          |
| Waste Included:          | No          |
| Product Guarantee:       | Lifetime    |
| Water Capacity (litres): | 215         |
|                          |             |